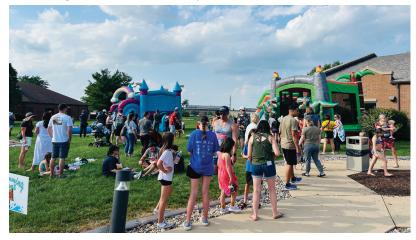

### **Back to School Splash!**

Scott Family Housing hosted their first ever "Back to School Splash"! The team shared laughs and smiles as families enjoyed TWO water slides, hot dogs, an ice cream truck, and Back to School goodies! SFH is wishing all the kids a great 2023-2024 school year!